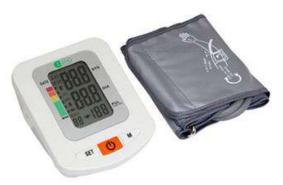

# -Medical Supplies-

Blood Presure Monitor

Finger Pluse Oxymeter

Venous Catheter

Hematology Analyzer

Injection Stopper