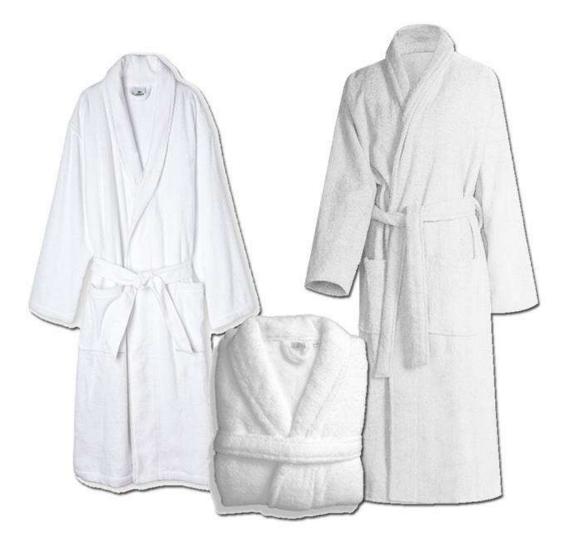

### -Guest Room Linen-

-Bath Linen-

Bathrobe

Bath Towel

Face Towel

\*Personalized logo, size and color.