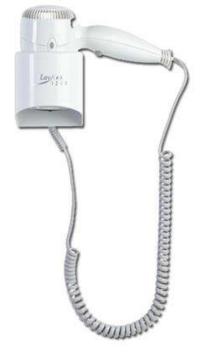

### -Bathroom Accessories-

Toilet roll Holder

Hand Dryer

Hair Dryer

Soap Dispenser

<sup>\*</sup>Personalized logo and color.