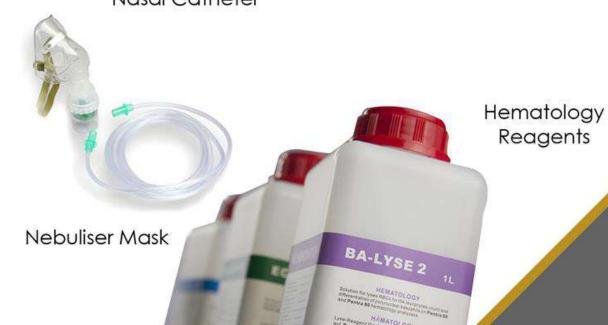

# -Medical Supplies-

Blood Presure Monitor

Finger Pluse Oxymeter

Venous Catheter

Hematology Analyzer

Injection Stopper