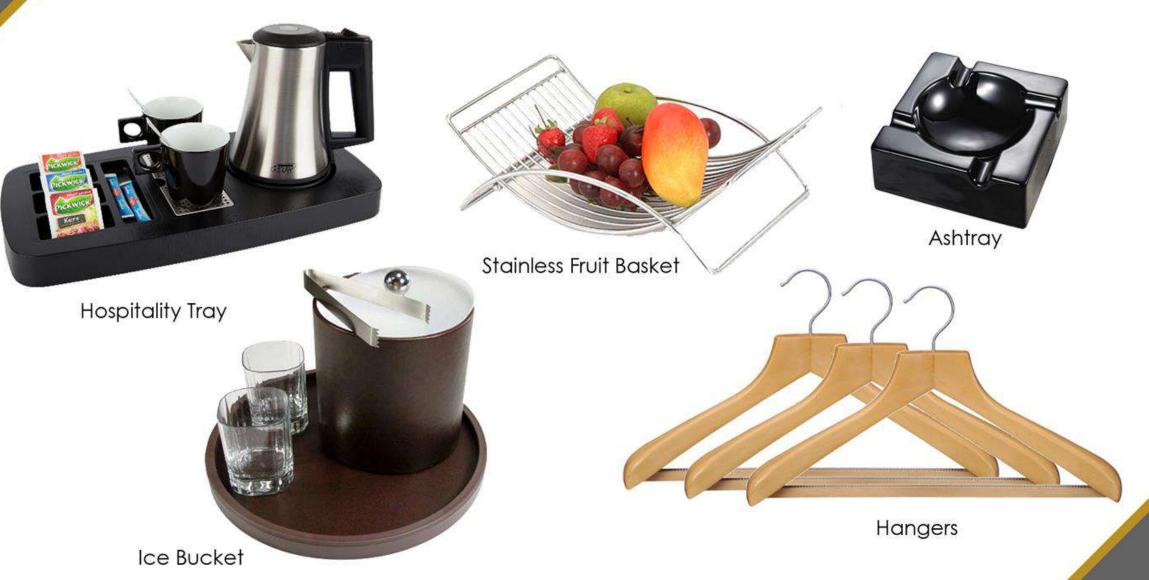

#### **Product Range**

The product range of AGT includes all that is required for the operation of hotel and hospitality organization as well as small and medium-sized businesses. Product ranges from office furniture and stationary supplies, electrical and electronic application, IT and computer peripherals, guest room collections and amenities, guest room linen, hotel toiletry, janitorial supplies, lobby supplies and electric supplies.