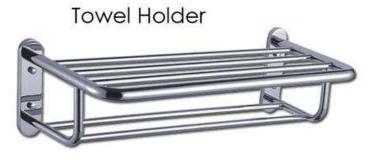

### -Bathroom Accessories-

Toilet roll Holder

Hand Dryer

Hair Dryer

Soap Dispenser

<sup>\*</sup>Personalized logo and color.