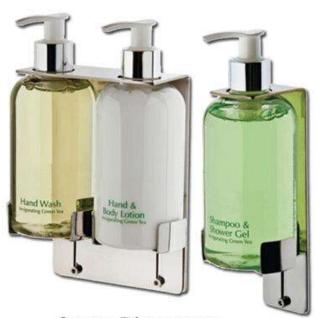

### -Bathroom Accessories-

Toilet roll Holder

Hand Dryer

Hair Dryer

Soap Dispenser

<sup>\*</sup>Personalized logo and color.