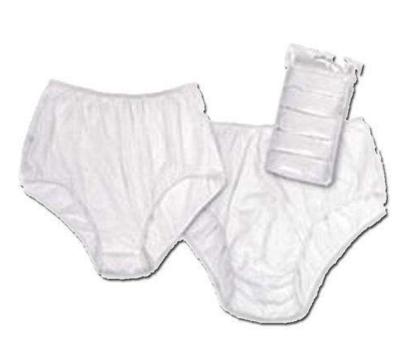

# -Disposable SPA Products-

Disposable Male and Female Panties

Disposable Cap

Spa Foot Wear

Loofah Sponge

<sup>\*</sup>Personalized logo, size and color.