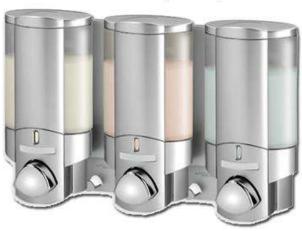

### -Bathroom Accessories-

Toilet roll Holder

Hand Dryer

Hair Dryer

Soap Dispenser

<sup>\*</sup>Personalized logo and color.